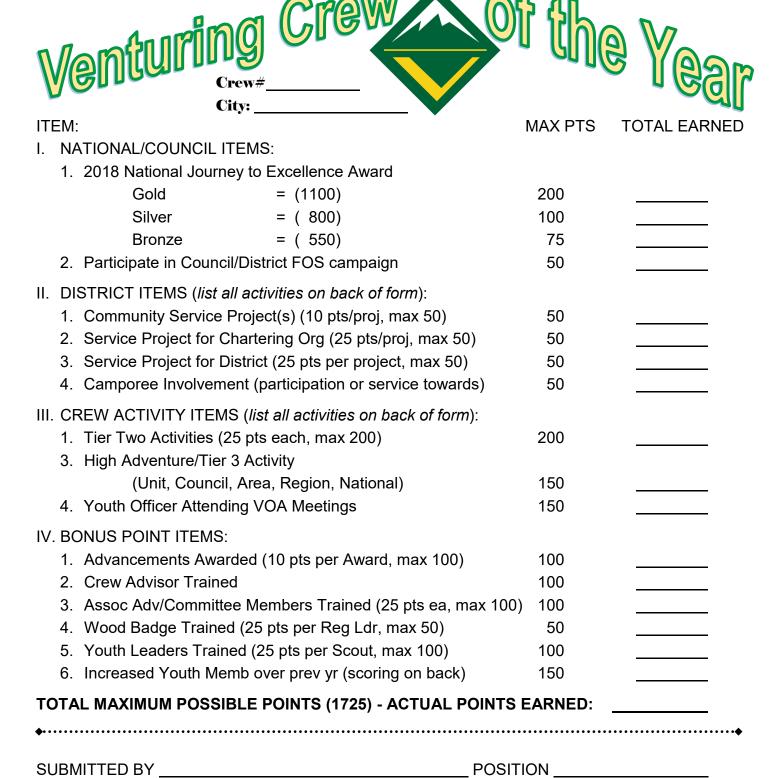

## RIO DEL ORO DISTRICT MINIMUM NOMINATION REQUIREMENTS FOR UNIT OF THE YEAR

In cases of ties the following *DESIRABLE* categories will be compared:

- 1. Meet Nat'l Journey to Excellence BRONZE level or above
- 2. Emphasis on *Outdoor Activities*
- 3. Emphasis on Service
- 4. Emphasis on *Leadership Training*
- 5. Emphasis on Youth *membership increase*

## FROM THE FRONT:

| II. DISTRICT ITEMS—list activities used here:                                     |
|-----------------------------------------------------------------------------------|
|                                                                                   |
|                                                                                   |
|                                                                                   |
|                                                                                   |
|                                                                                   |
|                                                                                   |
|                                                                                   |
|                                                                                   |
| III. CREW ACTIVITY ITEMS—list all activities used here:                           |
|                                                                                   |
|                                                                                   |
|                                                                                   |
|                                                                                   |
|                                                                                   |
|                                                                                   |
|                                                                                   |
| SCORING FOR INCREASED YOUTH MEMBERSHIP OVER PREVIOUS YEAR:                        |
| Total # Youth registrations increased from previous year = x 15 =                 |
| *Use the <u>LESSER</u> OF <b>150</b> OR RESULT FROM CALCULATION FOR SCORE ON FROI |