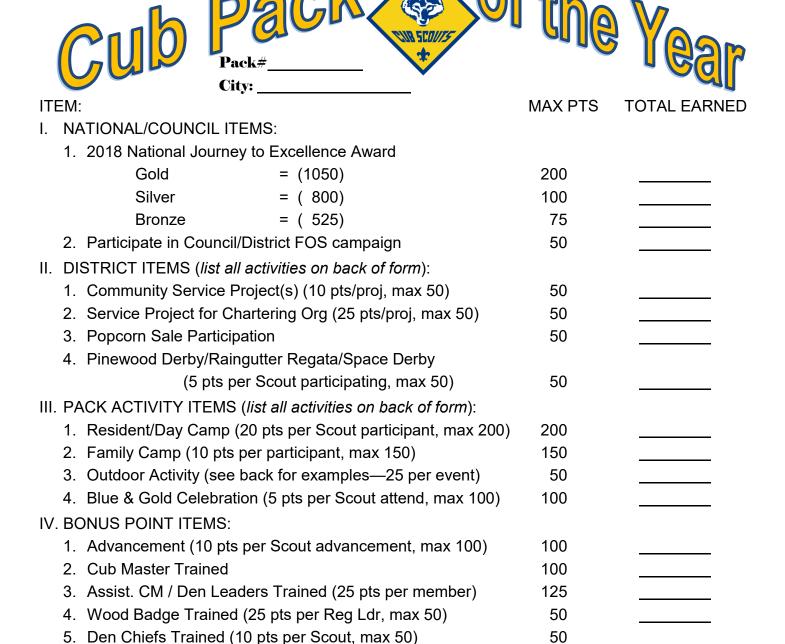

**GREATER YOSEMITE** 

| 7. Increased                                                 | Youth Memb over prev yr (scoring on back) | 150     |  |
|--------------------------------------------------------------|-------------------------------------------|---------|--|
| TOTAL MAXIMUM POSSIBLE POINTS (1775) - ACTUAL POINTS EARNED: |                                           |         |  |
| SUBMITTED BY                                                 |                                           | OSITION |  |
| EMAIL                                                        | P                                         | HONE#   |  |

75

6. Arrows of Light Earned (15 pts per Scout, max 75)

## RIO DEL ORO DISTRICT MINIMUM NOMINATION REQUIREMENTS FOR UNIT OF THE YEAR

In cases of ties the following *DESIRABLE* categories will be compared:

- 1. Meet Nat'l Journey to Excellence BRONZE level or above
- 2. Emphasis on *Outdoor Activities*
- 3. Emphasis on Youth Advancement
- 4. Emphasis on *Leadership Training*

FROM THE FRONT:

5. Emphasis on Youth *membership increase* 

| II.  | DISTRICT ITEMS—list activities used here:          |
|------|----------------------------------------------------|
|      |                                                    |
|      |                                                    |
|      |                                                    |
|      |                                                    |
|      |                                                    |
|      |                                                    |
|      |                                                    |
| III. | PACK ACTIVITY ITEMS—list all activities used here: |
|      |                                                    |
|      |                                                    |
|      |                                                    |
|      |                                                    |
|      |                                                    |

SCORING FOR INCREASED YOUTH MEMBERSHIP OVER PREVIOUS YEAR:

Total # Youth registrations increased from previous year = \_\_\_\_ x 15 = \_\_\_\_\*

\*Use the LESSER OF 150 OR RESULT FROM CALCULATION FOR SCORE ON FRONT.